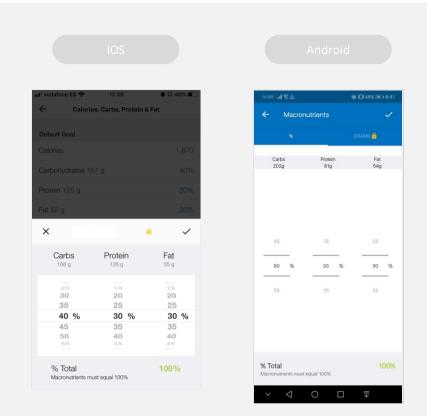

## Tap **CALORIE & MACRONUTRIENT GOALS** in the NUTRITION GOALS section.

STEP 4

To change your calorie goal, tap on CALORIES, or to change your macronutrients, tap on any of Carbohydrates, Fat or Protein.

## STEP 5

When you have entered your new calorie goal, press  $\checkmark$  in the upper right corner of the number pad.

| 📶 vodafone ES 奈  | 12:39             | 🖉 🗛 46% 🔳 |
|------------------|-------------------|-----------|
| ← Calories       | s, Carbs, Proteir | n & Fat   |
| Default Goal     |                   |           |
| Calories         |                   | 1,67d     |
| Carbohydrates 16 | 7 g               | 40%       |
| Protein 125 g    |                   | 30%       |
| Fat 55 g         |                   | 30%       |
|                  |                   |           |

#### **STEP 6**

Similarly, once you've entered your new macronutrients goal, tap  $\checkmark$  on the right, above the entry screen.

| 📶 vodafone ES 奈           | 12:39                  | 🗃 n 46% 🔳       |
|---------------------------|------------------------|-----------------|
| ← Calo                    | ries, Carbs, Protein & | k Fat           |
|                           |                        |                 |
| Default Goal              |                        |                 |
| Calories                  |                        |                 |
| Carbohydrates             |                        |                 |
| Protein 125 g             |                        |                 |
| Fat 55 g                  |                        |                 |
|                           |                        |                 |
| ×                         |                        | â 🗸             |
| Carbs                     | Protein                | Fat             |
| 168 g                     | 126 g                  | 55 g            |
| 20<br>25                  | 10<br>15               | 10<br>15        |
| 30                        | 20                     | 20              |
| 35                        | 25                     | 25              |
| 40 %                      | 30 %                   | 30 %            |
| 45                        | 35                     | 35              |
| 50                        | <b>40</b><br>45        | <b>40</b><br>45 |
|                           |                        |                 |
| % Total<br>Macronutrients | must equal 100%        | 100%            |

## CHANGING YOUR CALORIES AND MACRONUTRIENTS

Changing your goals in the app is very similar on iOS and Android. Where there are significant differences between the two, instructions are given for below.

#### STEP 2

Tap on NUTRITION. If you use iOS, go to step 3.

Alternatively, at the bottom of the screen, tap the DIARY icon if it is visible, then tap the pie chart icon at the top right.

STEP 3

Select Macros from the top right. You will see a pie chart giving a breakdown of your macronutrient intake and a comparison of today's total consumption against your consumption goal.

Under the pie chart, tap on GOAL.

STEP 5

Click on **CALORIES** to change your calorie target.

| orobe "44 🔊 🛛      | ರ್ಶು⊡145% 🕮 6:4 |
|--------------------|-----------------|
| ← Calorie & Macr   | o Goals         |
| Default Goal       |                 |
| Calories           | 1,610           |
| Carbohydrates 201g | 509             |
| Protein 81g        | 209             |
| Fat 54g            | 309             |
| Add Daily Goal 🔒   |                 |
|                    |                 |
|                    |                 |
|                    |                 |
|                    |                 |
|                    |                 |
|                    |                 |
|                    |                 |
|                    |                 |

Tapping any one of the macronutrients will enable you to change them all. Remember, macronutrients value must total 100%.