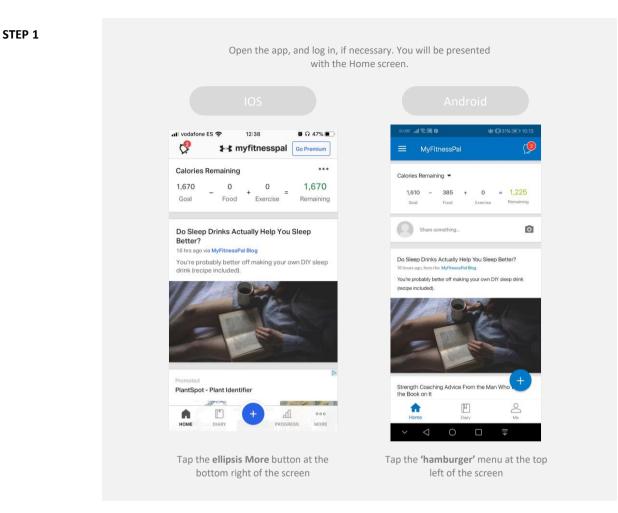

#### STEP 1

Open the app. The Home Screen will be displayed.

Tap the **ellipsis More** button at the bottom right of the screen

Tap the **'hamburger'** menu at the top left of the screen