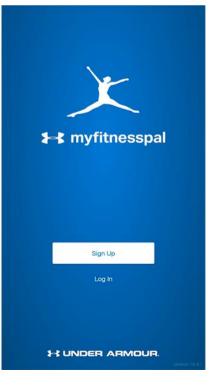

#### STEP 2

When you open the app for the first time click the 'Sign Up' button.

Choose either to sign up with email or continue with Facebook.