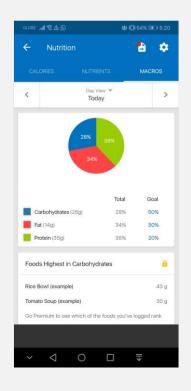

#### STEP 2

Tap on NUTRITION. If you use iOS, go to step 3.

Alternatively, at the bottom of the screen, tap the DIARY icon if it is visible, then tap the pie chart icon at the top right.

STEP 3

Select Macros from the top right. You will see a pie chart giving a breakdown of your macronutrient intake and a comparison of today's total consumption against your consumption goal.

Under the pie chart, tap on GOAL.

STEP 5

Click on **CALORIES** to change your calorie target.

| orobe "44 🔊 🛛      | ರ್ಶು⊡145% 🕮 6:4 |
|--------------------|-----------------|
| ← Calorie & Macr   | o Goals         |
| Default Goal       |                 |
| Calories           | 1,610           |
| Carbohydrates 201g | 509             |
| Protein 81g        | 209             |
| Fat 54g            | 309             |
| Add Daily Goal 🔒   |                 |
|                    |                 |
|                    |                 |
|                    |                 |
|                    |                 |
|                    |                 |
|                    |                 |
|                    |                 |
|                    |                 |