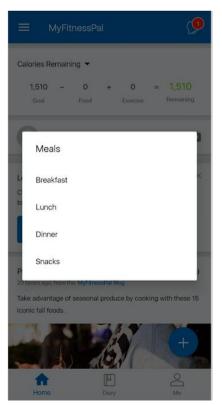

#### STEP 2

Tap the food icon in the middle to get to the food diary.

Here you can choose from any of the meals: breakfast, lunch, dinner or snacks. Tap any meal that you want to enter.