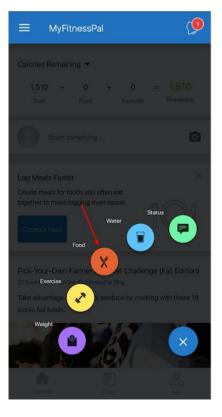

## STEP 1

After you login to your MFP app, in your dashboard, tap the big blue plus sign found in the lower right. It will reveal options to add: **Status, Water, Food, Exercise and Weight.** 

#### STEP 2

Tap the food icon in the middle to get to the food diary.

Here you can choose from any of the meals: breakfast, lunch, dinner or snacks. Tap any meal that you want to enter.