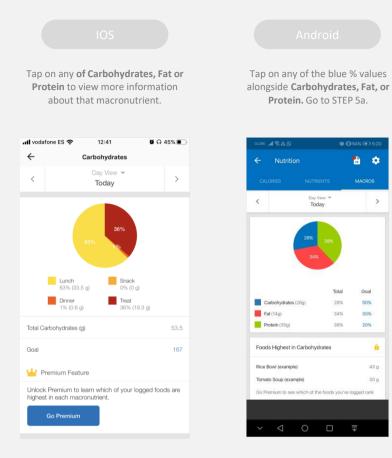

## Tap **CALORIE & MACRONUTRIENT GOALS** in the NUTRITION GOALS section.

STEP 4

To change your calorie goal, tap on CALORIES, or to change your macronutrients, tap on any of Carbohydrates, Fat or Protein.

#### STEP 2

Tap on NUTRITION. If you use iOS, go to step 3.

Alternatively, at the bottom of the screen, tap the DIARY icon if it is visible, then tap the pie chart icon at the top right.

STEP 3

Select Macros from the top right. You will see a pie chart giving a breakdown of your macronutrient intake and a comparison of today's total consumption against your consumption goal.