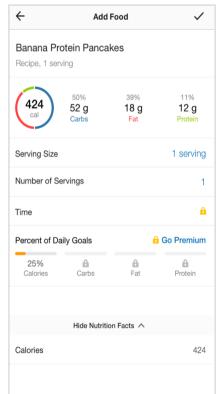

#### STEP 4

The phone is now ready to scan any barcodes, so just use your camera to scan it.

After you scanned the barcode, a macro information filed of the recipe will show. Tap the tick in the right top corner and the meal will be added to your diary.