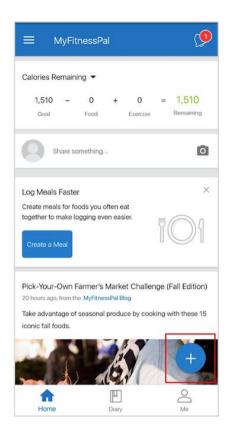

## STEP 1

After you login to your MFP app, in your dashboard, tap the big blue plus sign found in the lower right. It will reveal options to add: **Status, Water, Food, Exercise and Weight.** 

#### STEP 2

Tap the food icon in the middle to get to the food diary.

Here you can choose from any of the meals: breakfast, lunch, dinner or snacks. Tap any meal that you want to enter.