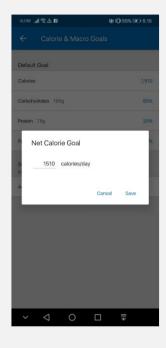

When you have entered your new goals, press SAVE in the bottom right corner of Net Calorie Goal.

Under the pie chart, tap on GOAL.

STEP 5

Click on **CALORIES** to change your calorie target.

| orobe "44 🔊 🛛      | ರ್ಶು⊡145% 🕮 6:4 |
|--------------------|-----------------|
| ← Calorie & Macr   | o Goals         |
| Default Goal       |                 |
| Calories           | 1,610           |
| Carbohydrates 201g | 509             |
| Protein 81g        | 209             |
| Fat 54g            | 309             |
| Add Daily Goal 🔒   |                 |
|                    |                 |
|                    |                 |
|                    |                 |
|                    |                 |
|                    |                 |
|                    |                 |
|                    |                 |
|                    |                 |