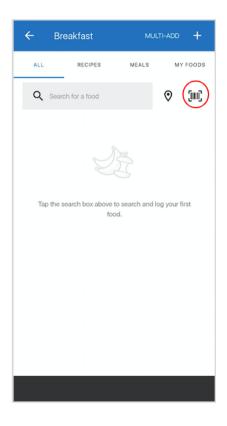

## STEP 3

For example, here you tap Breakfast meal, it will show you the recipes, meals, myfoods tabs under the breakfast section. Below the tabs, there's a search box, location icon and the barcode scanner icon. Tap on the barcode scanner icon.