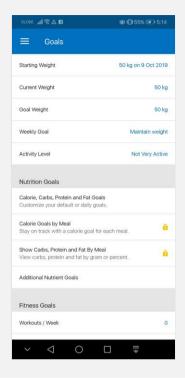

## Tap **CALORIE & MACRONUTRIENT GOALS** in the NUTRITION GOALS section.

STEP 4

To change your calorie goal, tap on CALORIES, or to change your macronutrients, tap on any of Carbohydrates, Fat or Protein.