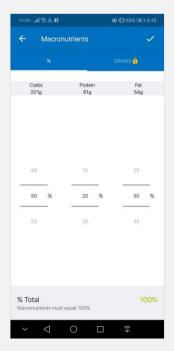

#### **STEP 6**

Similarly, once you've entered your new macronutrients goal, tap  $\checkmark$  on the right, above the entry screen.

| 📶 vodafone ES 奈           | 12:39                  | 🗃 n 46% 🔳       |
|---------------------------|------------------------|-----------------|
| ← Calo                    | ries, Carbs, Protein & | k Fat           |
|                           |                        |                 |
| Default Goal              |                        |                 |
| Calories                  |                        |                 |
| Carbohydrates             |                        |                 |
| Protein 125 g             |                        |                 |
| Fat 55 g                  |                        |                 |
|                           |                        |                 |
| ×                         |                        | â 🗸             |
| Carbs                     | Protein                | Fat             |
| 168 g                     | 126 g                  | 55 g            |
| 20<br>25                  | 10<br>15               | 10<br>15        |
| 30                        | 20                     | 20              |
| 35                        | 25                     | 25              |
| 40 %                      | 30 %                   | 30 %            |
| 45                        | 35                     | 35              |
| 50                        | <b>40</b><br>45        | <b>40</b><br>45 |
|                           |                        |                 |
| % Total<br>Macronutrients | must equal 100%        | 100%            |

Tapping any one of the macronutrients will enable you to change them all. Remember, macronutrients value must total 100%.