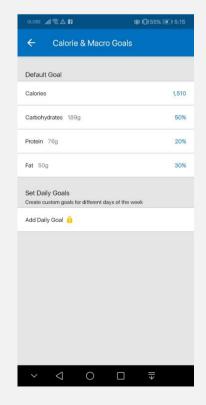

Under the pie chart, tap on GOAL.

STEP 5

Click on **CALORIES** to change your calorie target.

| orobe "44 🔊 🛛      | ರ್ಶು⊡145% 🕮 6:4 |
|--------------------|-----------------|
| ← Calorie & Macr   | o Goals         |
| Default Goal       |                 |
| Calories           | 1,610           |
| Carbohydrates 201g | 509             |
| Protein 81g        | 209             |
| Fat 54g            | 309             |
| Add Daily Goal 🔒   |                 |
|                    |                 |
|                    |                 |
|                    |                 |
|                    |                 |
|                    |                 |
|                    |                 |
|                    |                 |
|                    |                 |

Tapping any one of the macronutrients will enable you to change them all. Remember, macronutrients value must total 100%.