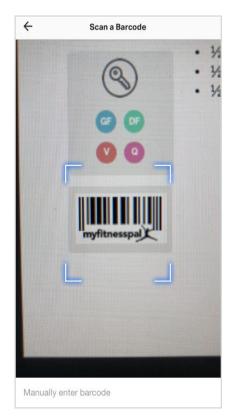

#### STEP 4

The phone is now ready to scan any barcodes, so just use your camera to scan it.

After you scanned the barcode, a macro information filed of the recipe will show. Tap the tick in the right top corner and the meal will be added to your diary.